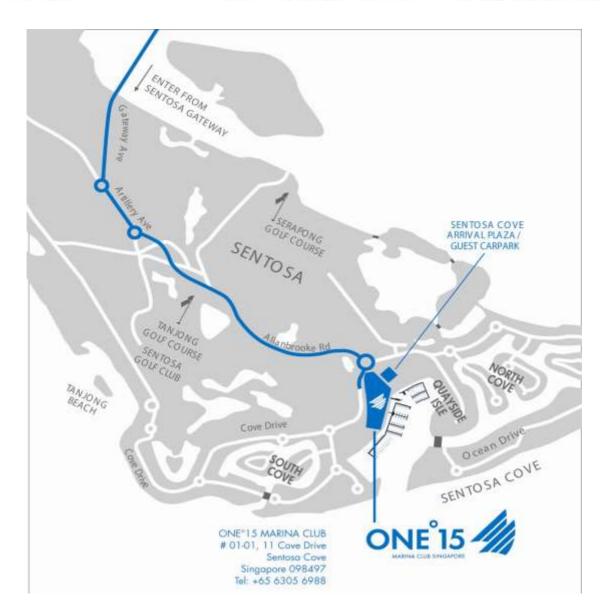

## **INSTRUCTION TO REACH ONE 15 MARINA CLUB:**

- 1. After passing through the Sentosa gantry at the bridge, go straight and follow directional signs.
- 2. Stay in the left lane as you pass the first two roundabouts before reaching the Sentosa Cove security entrance.
- 3. Upon entering the Sentosa Cove gantry, turn right at the roundabout with the dolphin fountains, towards Cove Drive.
- 4. Drive down cove drive and turn left at the first left turn, into ONE°15 Marina Club
- 5. Inform the security guard at the guard house that you are attending an event ONE°15 Marina Club
- 6. Turn left down the ramp to the visitors' carpark at the Cove Arrival Plaza
- 7. After parking your car, proceed to level 1 of the Cove Arrival Plaza (near 7-Eleven).
- 8. Walk towards the Marina, where the yachts parked, and turn to your right.
- 9. Walk along the red brick pavement till you arrive at the ONE°15 Marina Club, on your right. You will see WOK°15 Kitchen.
- 10. Proceed up the spiral staircase to Level 1, turn right and proceed to the reception area. Our staff at the reception will guide you to the venue of your event.